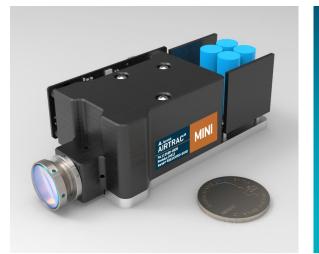

## **PRODUCT IN DEVELOPMENT**

Arete's AIRTRAC-Mini provides a ruggedized laser capable of > 15 mJ pulse energy. The Low-SWaP design provides key laser pulse energy and pulse width capabilities over the full MIL-SPEC temperature range. The condensed size and full system weight of less than 100 grams establishes the AIRTRAC-Mini as a new miniature designator standard for lasers of this class.

## Key Features

- New size standard of 3"x 1.5"x 1.25"
- Low-SWaP (Size, Weight, and Power)
- 3 times lighter than standard AIRTRAC-LP with same major capabilities
- Compact efficient athermal laser resonator
- Patented technology for increased efficiency and long life performance
- Reduced heat load
- No significant warm-up time
- Capable of continuous operation
- Fully sealed laser cavity