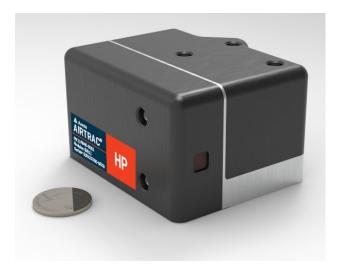

## AIRTRAC®-HP

High Power laser source for designators and other commercial applications while maintaining a compact and efficient design. Introducing the cutting-edge AIRTRAC-HP: Elevate your power expectations while retaining the core advantages synonymous with the AIRTRAC-LP. Experience unparalleled performance potential as we merge high power capabilities with the hallmark features that define AIRTRAC technology.

## Key Features

- High Powered AIRTRAC Design
- High power draw efficiency
- No significant warm-up time
- Reduced heat-load
- Capable of continuous operation
- Shock & vibration hardened
- Customer-specific packaging available
- Wavelength 1064nm
- Weight with electronics <470 g
- Energy up to 150 mJ