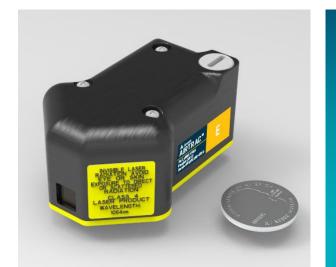

Arete's AIRTRAC–E is a ruggedized laser with >30mJ pulse energy. The AIRTRAC–E provides key laser pulse energy and pulse width capabilities over the full MIL-SPEC temperature range. The condensed size and full system weighing less than 220 grams establishes the AIRTRAC–E as a new low weight standard for lasers of this class.

## Key Features

- Compact efficient athermal laser resonator
- Low power
- Lightweight laser with key pulse energy and pulse width capabilities
- Patented technology for increased efficiency and long life performance
- Reduced heat load
- No significant warm-up time
- Capable of continuous operation
- Fully sealed laser cavity