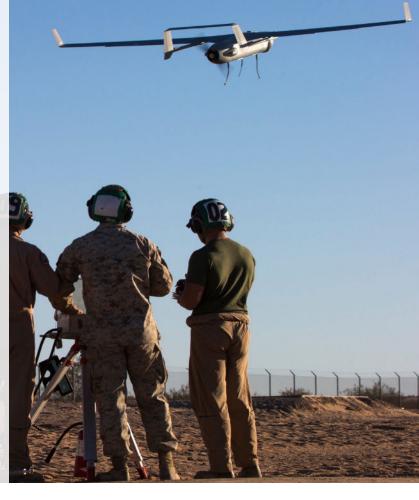

Arete's AIRTRAC–E is a ruggedized laser with >30mJ pulse energy. The AIRTRAC–E provides key laser pulse energy and pulse width capabilities over the full MIL-SPEC temperature range. The condensed size and full system weighing less than 220 grams establishes the AIRTRAC–E as a new low weight standard for lasers of this class.